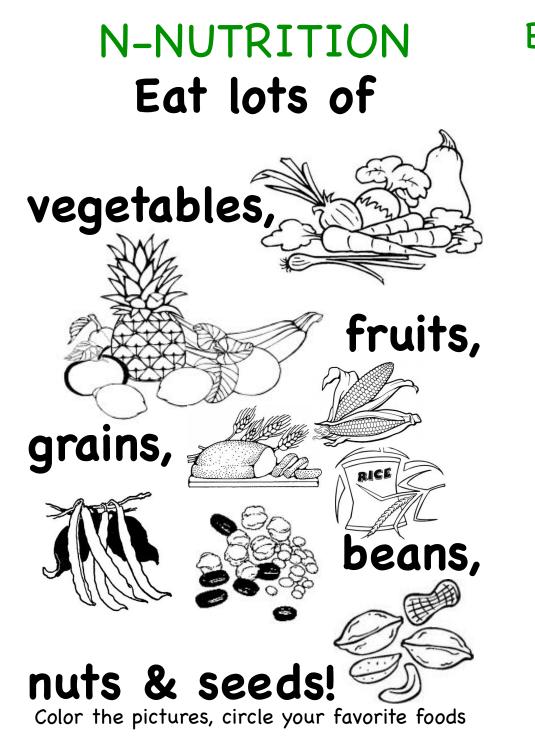

#### □ Registration

Name:\_\_\_\_\_ Height:\_\_\_\_\_in. Age:\_\_\_\_\_ Weight:\_\_\_\_\_lbs

□ Water

**Exercise** 

□ Live Temperately

□ Lots of Fresh Air

Nutrition

□ Entire Trust in God