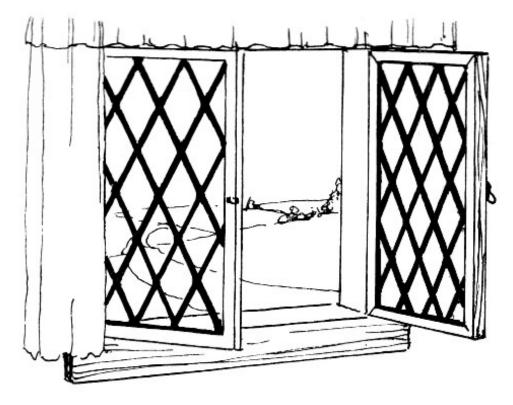

# L-LOTS OF FRESH AIR Open the windows!

# Take a deep breath!

Draw some clouds in the sky. Color the picture