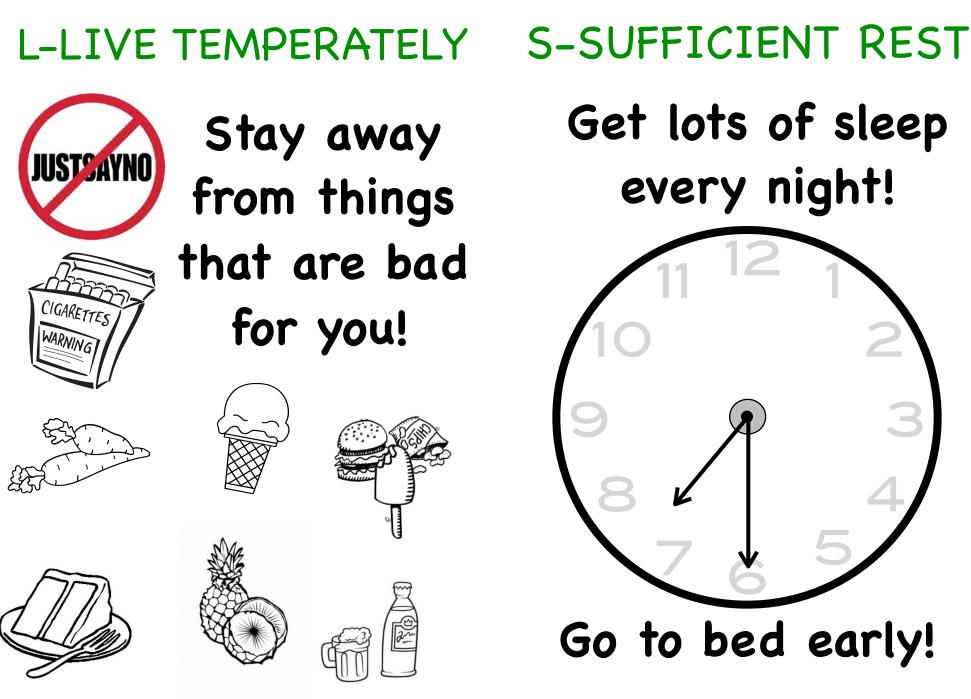

#### □ Registration

Name:\_\_\_\_\_ Height:\_\_\_\_\_in. Age:\_\_\_\_\_ Weight:\_\_\_\_\_lbs

□ Water

**Exercise** 

□ Live Temperately

□ Lots of Fresh Air

Nutrition

□ Entire Trust in God